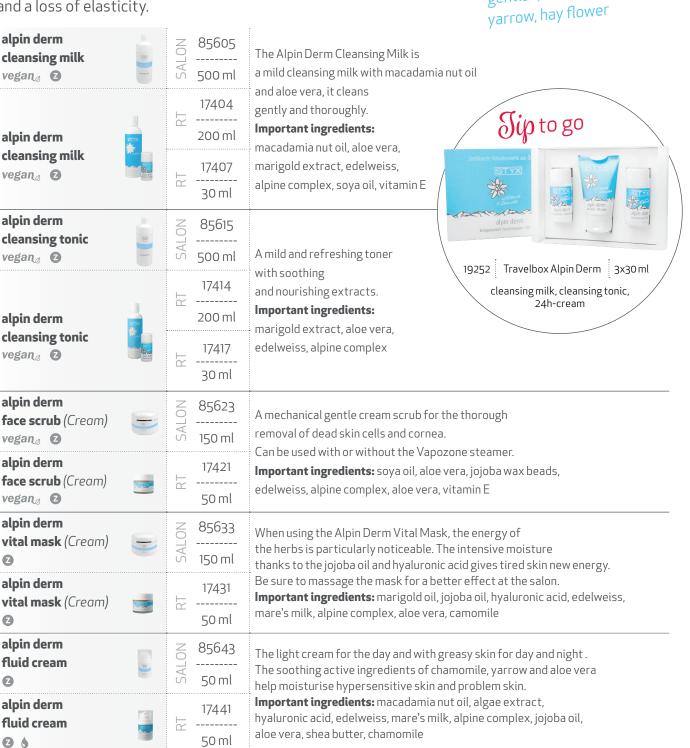

### ALPIN DERM

The **intensive complex of active ingredients** with the power of edelweiss, nourishing mare's milk and the alpine medicinal herbal complex with gentian, hay flower, clover and yarrow was researched in our in-house laboratory. This range was developed especially for **extremely dry skin**, **hypersensitive skin as well as sensitive combination skin**. The **alpine ingredients with effective phyto-complexes and vitamins** revitalise and regenerate the skin and therefore permanently counteract the signs of premature skin aging and a loss of elasticity.

The products marked **2** are ICADA certified.

| alpin derm<br>24h-cream<br>2 Image: | Harmon H | This rich 24h cream is suitable for particularly<br>dry skin as a day and night cream.<br>It also builds up the deep layers of skin, particularly<br>in hypersensitive skin. Chamomile and marigold<br>are especially beneficial for irritated skin.<br><b>Important ingredients:</b> sheabutter, aloe vera,<br>algae extract, marigold oil, mare's milk, alpine complex, chamomile                                                                                        |
|-------------------------------------------------------------------------------------------------------------------------------------------------------------------------------------------------------------------------------------------------------------------------------------------------------------------------------------------------------------------------------------------------------------------------------------------------------------------------------------------------------------------------------------------------------------------------------------------------------------------------------------------------------------------------------------------------------------------------------------------------------------------------------------------------------------------------------------------------------------------------------------------------------------------------------------------------------------------------------------------------------------------------------------------------------------------------------------------------------------------------------------------------------------------------------------------------------------------------------------------------------------------------------------------------------------------------------------------------------------------------------------------------------------------------------------------------------------------------------------------------------------------------------------------------------------------------------------------------------------------------------------------------------------------------------------------------------------------------------------------------------------------------------------------------------------------------------------------------------------------------------------------------------------------------------------------------------------------------------------------------------------------------------------------------------------------------------------------------------------------------------------|-------------------------------------------------------------------------------------------------------------------------------------------------------------------------------------------------------------------------------------------------------------------------------------------------------------------------------------------------------------------------------------------------------------------------------------------------------------------------------------------------------------------------------------------------------------------------------------------------------------------------------------------------------------------------------------------------------------------------------------------------------------------------------------------------------------------------------------------------------------------------------------------------------------------------------------------------------------------------------------------------------------------------------------------------------------------------------------------------------------------------------------------------------------------------------------------------------------------------------------------------------------------------------------------------------------------------------------------------------------------------------------------------------------------------------------------------------------------------------------------------------------------------------------------------------------------------------------------------------------------------------------------------------------------------------------------------------------------------------------------------------------------------------------------------------------------------------------------------------------------------------------------------------------------------------------------------------------------------------------------------------------------------------------------------------------------------------------------------------------------------------|----------------------------------------------------------------------------------------------------------------------------------------------------------------------------------------------------------------------------------------------------------------------------------------------------------------------------------------------------------------------------------------------------------------------------------------------------------------------------|
| alpin derm<br>hydro-serum<br>with hyaluron 🛛                                                                                                                                                                                                                                                                                                                                                                                                                                                                                                                                                                                                                                                                                                                                                                                                                                                                                                                                                                                                                                                                                                                                                                                                                                                                                                                                                                                                                                                                                                                                                                                                                                                                                                                                                                                                                                                                                                                                                                                                                                                                                        | NO 85671<br><br>50 ml                                                                                                                                                                                                                                                                                                                                                                                                                                                                                                                                                                                                                                                                                                                                                                                                                                                                                                                                                                                                                                                                                                                                                                                                                                                                                                                                                                                                                                                                                                                                                                                                                                                                                                                                                                                                                                                                                                                                                                                                                                                                                                         | This hydro-serum with selected firming active ingredients moisturises, reduces<br>the depth of wrinkles and visibly refines the skin appearance. Smoother feeling<br>skin with more tone is the success of this intense serum.<br><b>In the salon:</b> use as a serum before the massage.                                                                                                                                                                                  |
| alpin dermhydro-serumwith hyaluron                                                                                                                                                                                                                                                                                                                                                                                                                                                                                                                                                                                                                                                                                                                                                                                                                                                                                                                                                                                                                                                                                                                                                                                                                                                                                                                                                                                                                                                                                                                                                                                                                                                                                                                                                                                                                                                                                                                                                                                                                                                                                                  | 17467<br>├──<br>30 ml                                                                                                                                                                                                                                                                                                                                                                                                                                                                                                                                                                                                                                                                                                                                                                                                                                                                                                                                                                                                                                                                                                                                                                                                                                                                                                                                                                                                                                                                                                                                                                                                                                                                                                                                                                                                                                                                                                                                                                                                                                                                                                         | At home always apply before the day and/or night cream.<br>Important ingredients: hyaluronic acid, algae extract, edelweiss, mare's milk,<br>alpine complex                                                                                                                                                                                                                                                                                                                |
| alpin derm<br>eye cream                                                                                                                                                                                                                                                                                                                                                                                                                                                                                                                                                                                                                                                                                                                                                                                                                                                                                                                                                                                                                                                                                                                                                                                                                                                                                                                                                                                                                                                                                                                                                                                                                                                                                                                                                                                                                                                                                                                                                                                                                                                                                                             | N 85667<br>NOTY<br>30 ml                                                                                                                                                                                                                                                                                                                                                                                                                                                                                                                                                                                                                                                                                                                                                                                                                                                                                                                                                                                                                                                                                                                                                                                                                                                                                                                                                                                                                                                                                                                                                                                                                                                                                                                                                                                                                                                                                                                                                                                                                                                                                                      | The firming and regenerating eye cream with freshness boost<br>for the morning and evening. The perfect skin care for puffy<br>and tired eyes with dark circles. Pat the light cream gently                                                                                                                                                                                                                                                                                |
| alpin derm<br>eye cream<br>Z                                                                                                                                                                                                                                                                                                                                                                                                                                                                                                                                                                                                                                                                                                                                                                                                                                                                                                                                                                                                                                                                                                                                                                                                                                                                                                                                                                                                                                                                                                                                                                                                                                                                                                                                                                                                                                                                                                                                                                                                                                                                                                        | 17477<br><br>30 ml                                                                                                                                                                                                                                                                                                                                                                                                                                                                                                                                                                                                                                                                                                                                                                                                                                                                                                                                                                                                                                                                                                                                                                                                                                                                                                                                                                                                                                                                                                                                                                                                                                                                                                                                                                                                                                                                                                                                                                                                                                                                                                            | in around the eyes.<br><b>Important ingredients:</b> marigold oil, aloe vera, caffeine, edelweiss,<br>mare's milk, alpine complex, algae extract, vitamin E                                                                                                                                                                                                                                                                                                                |
| alpin derm<br>whitening fluid<br>with<br>organic LSF<br>vegan (2)                                                                                                                                                                                                                                                                                                                                                                                                                                                                                                                                                                                                                                                                                                                                                                                                                                                                                                                                                                                                                                                                                                                                                                                                                                                                                                                                                                                                                                                                                                                                                                                                                                                                                                                                                                                                                                                                                                                                                                                                                                                                   | 17537<br>₩<br>50 ml                                                                                                                                                                                                                                                                                                                                                                                                                                                                                                                                                                                                                                                                                                                                                                                                                                                                                                                                                                                                                                                                                                                                                                                                                                                                                                                                                                                                                                                                                                                                                                                                                                                                                                                                                                                                                                                                                                                                                                                                                                                                                                           | The ideal day care with white mulberry extract for an instant visibly brighter<br>complexion. The antioxidants and natural sun protection factor it contains are<br>both moisturizing and protective at the same time. Active ingredients brighten<br>skin and cosmetically even out age spots.<br><b>Important ingredients:</b> soya oil, marigold-extract, glycerine, zinc oxide,<br>white mulberry extract, vitamin E, edelweiss-extract, jojoba oil,<br>alpine complex |
| alpin derm<br>night cream                                                                                                                                                                                                                                                                                                                                                                                                                                                                                                                                                                                                                                                                                                                                                                                                                                                                                                                                                                                                                                                                                                                                                                                                                                                                                                                                                                                                                                                                                                                                                                                                                                                                                                                                                                                                                                                                                                                                                                                                                                                                                                           | 17521<br>├<br>50 ml                                                                                                                                                                                                                                                                                                                                                                                                                                                                                                                                                                                                                                                                                                                                                                                                                                                                                                                                                                                                                                                                                                                                                                                                                                                                                                                                                                                                                                                                                                                                                                                                                                                                                                                                                                                                                                                                                                                                                                                                                                                                                                           | This rich night cream with white mulberry extract cosmetically evens out age<br>spots. Algae extract and sheabutter nourish, moisturize and smooth skin over<br>night. Made with organically certified raw materials and alpine herbs.<br><b>Important ingredients:</b> shea butter, Soya oil, glycerine, aloe vera, algae,<br>white mulberry extract, mare's milk, edelweiss-extract, chamomile-extract,<br>marigold-extract, vitamin E, alpine complex                   |