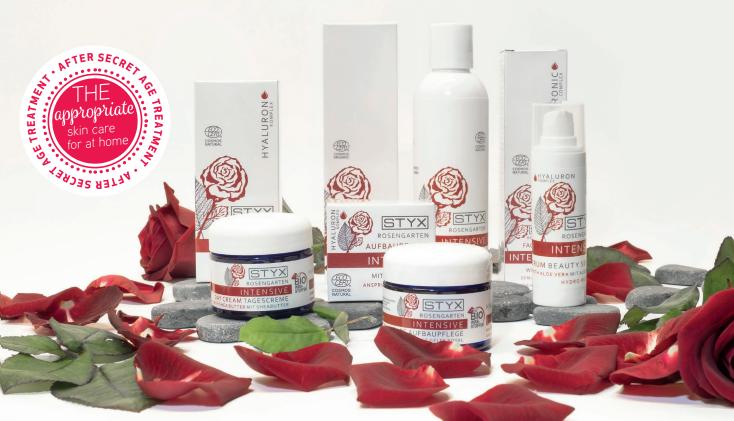

## SECRET AGE

#### The perfect care for mature and demanding skin!

Developed to meet the special requirements of the skin. Selected extracts, nourishing oils and the combination of Damascena rose oil, DPHP-cell boosters and hyaluron give your skin a radiant expression.