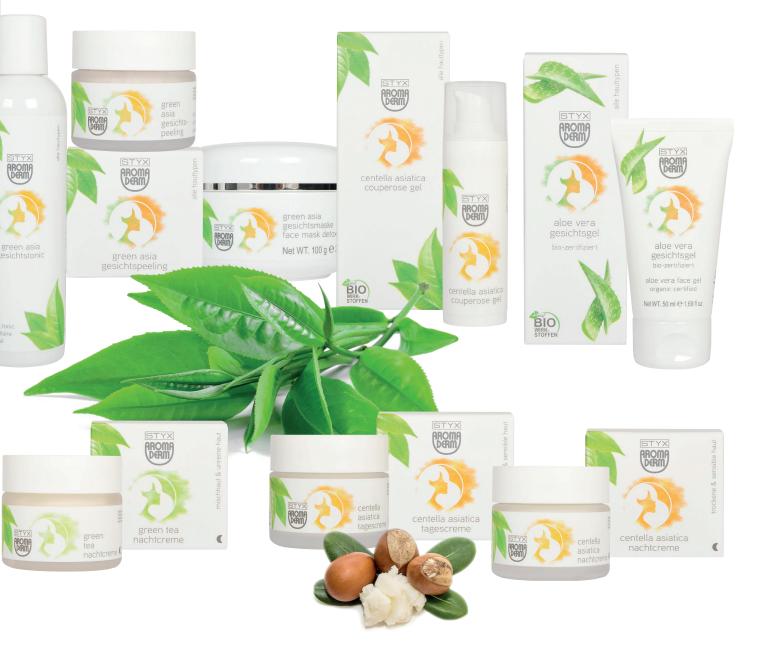

**Combination, blemished or oily skin** is perfectly cared for with the matting creams in the **Green Tea range**. The unique active ingredient of the **red lipstick tree** has also been added to the range to refine large-pored skin and regulate sebum production.

**Echinacea** and **vitamin C** from **hibiscus** soothe and strengthen skin, at the same time they support in the usual way with the calming Echinacea Mask and refreshing Hibiscus Mask.

Your customers will experience the pleasure of the freshly scented products from the **Green Tea range** during a facial treatment and also at home.

Dry, sensitive and delicate skin is balanced with the proven recipes from the Centella Asiatica range and the well-tolerated active ingredients. The luxuriously soft and floral scented creams with gentle herbs and nourishing shea butter pamper the senses and leave the skin looking radiant. Evening primrose oil and wild rose oil support reddened, sensitive and extra dry skin in the usual way in the Prime Rose Mask and the Wild Rose Mask. Your customers will experience the pleasure of the floral scented products from the Centella Asiatica range during a facial treatment and also at home.

| Rentella asiatica                                                             |                          | of the floral scented products from<br>the <b>Centella Asiatica range</b> during a facial treatment<br>and also at home.                                                                                                                                                                                                                                                                                                                   |
|-------------------------------------------------------------------------------|--------------------------|--------------------------------------------------------------------------------------------------------------------------------------------------------------------------------------------------------------------------------------------------------------------------------------------------------------------------------------------------------------------------------------------------------------------------------------------|
| centella asiatica<br>prime rose mask<br>(Cream)<br>soothing<br>vegan          | NO 41003<br><br>150 ml   | Moisturizing ingredients hydrate and smooth the skin.<br>The evening primrose oil is pampering and soothing with<br>its highconcentration of valuable, unsaturated fatty acids.<br><b>Application:</b> Apply a thin layer with a brush,<br>remove after 20 minutes.<br><b>Important ingredients:</b> glycerine, shea butter, jojoba oil,<br>evening primrose oil, tiger grass extract, mullein extract, vitamin E                          |
| centella asiatica<br>wild rose mask<br>(Cream)<br>moisture-binding<br>vegan 2 | NO 41013<br><br>S 150 ml | The valuable active ingredients of wild rose combined<br>with aloe vera are moisturizing and balancing. Relieves irritation and redness.<br><b>Application:</b> Apply a thin layer with a brush, remove after 20 minutes.<br><b>Important ingredients:</b> glycerine, shea butter, wild rose oil, avocado oil,<br>soya oil, aloe vera, tiger grass extract, rose oil, marigold extract, vitamin E                                          |
| centella asiatica<br>spirulina<br>peel off<br>mask<br>(Powder)                | N 86806<br><br>3333g     | The highly dosed spirulina concentration revitalizes and repairs<br>the skin. The cold effect allows the previously applied<br>ampoule to penetrate deep into the skin. The shaping product<br>is a specific effect treatment that is firming and mineralizing.<br><b>TIP:</b> Please see page 21 for the recipe and application<br><b>Important ingredients:</b> mineral abrasives and<br>gelling agents, algin, menthol, spirulina (30%) |

The products marked **2** are **ICADA** certified.

natura

| centella asiatica<br>day cream<br>vegan ⁄a 🛛  |         | SALON | 41023<br><br>150 ml | This day cream is a soothing and moisturizing cream<br>with a light consistency. Hydration and elasticity<br>support the skin's hydrolipidic film.                                                                                                                                                                                                                                                          |
|-----------------------------------------------|---------|-------|---------------------|-------------------------------------------------------------------------------------------------------------------------------------------------------------------------------------------------------------------------------------------------------------------------------------------------------------------------------------------------------------------------------------------------------------|
| centella asiatica<br>day cream<br>vegan ⁄ 2 💧 |         | RT    | 41021<br><br>50 ml  | <b>Important ingredients:</b> glycerine, shea butter,<br>macadamia nut oil, jojoba oil, aloe vera, witch hazel extract,<br>Squalane, tiger grass extract, apple extract                                                                                                                                                                                                                                     |
| centella asiatica<br>night cream<br>vegan 2   |         | SALON | 41033<br>           | A highly effective complex of evening primrose oil,<br>mullein and aloe vera combined with jojoba oil and macadamia nut oil<br>allow cream to be absorbed deep into the skin and<br>therefore regenerate skin during sleep.                                                                                                                                                                                 |
| centella asiatica<br>night cream<br>vegan 2 6 |         | RT    | 41031<br>           | <b>Important ingredients:</b> glycerine, jojoba oil, shea butter,<br>aloe vera, macadamia nut oil, tiger grass extract, evening primrose oil,<br>cinchona bark extract, mullein extract, cola nut extract                                                                                                                                                                                                   |
| centella<br>asiatica                          |         | SALON | 41043<br><br>150 ml | This couperose gel has been developed as cosmetic skin care<br>for red veins. The special active ingredients soothe irritated skin,<br>strengthen the connective tissue and have a positive effect<br>on capillary protection.<br>Redness can therefore be reduced in a totally natural way.<br>In the salon: apply to the affected areas before the massage                                                |
| couperose gel<br>vegan 2 6                    | TX<br>I | RT    | 41047<br>30 ml      | and gently pat in. The results can be improved<br>even more by working the products in using ultrasonic.<br><b>At home</b> always apply before the day or night cream.<br><b>Important ingredients:</b> glycerine, jojoba oil, wheat germ oil, horsetail extract,<br>horse chestnut extract, macadamia nut oil, vitamin E, olive oil, avocado oil,<br>lime blossom extract, sunflower oil, marigold extract |