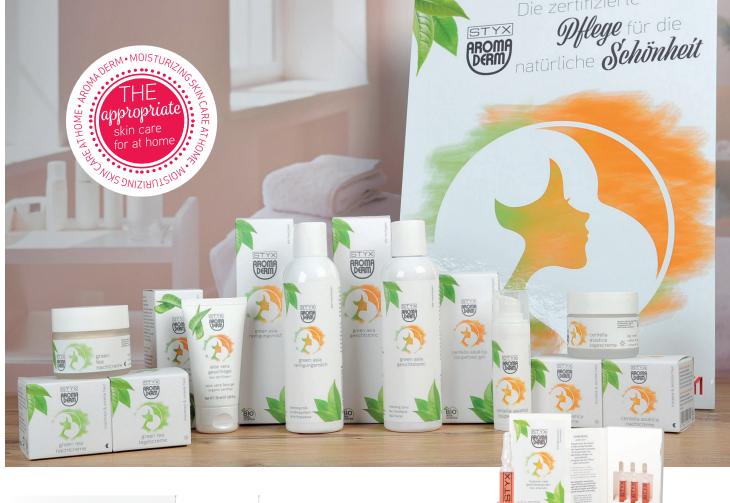

# Certified *Skin care* for natural *beauty*

We have combined the active ingredients of the **Green Tea range** with those of the **Centella Asiatica range** and created **basic skin care products for all skin** types. The care products for cleansing, mechanical exfoliating and the Detox Mask with Aloe Vera face gel create a fresh and efficient base for any facial treatment and skin care at home.

| green asia<br>cleansing milk<br>vegan 2                                   |                                                                                                                                                                                                                                                                                                                                                                                                                                                                                                                                                                                                                                                                                                                                                                                                                                                                                                                                                                                                                                                                                                                                                                                                                                                                                                                                                                                                                                                                                                                                                                                                                                                                                                                                                                                                                                                                                                                                                                                                                                                                                                                                | SALON | 40115<br><br>500 ml | This gentle facial cleansing milk with tiger grass extract<br>and lime blossom extract cleanses deeply and removes<br>make-up residue at the same time.<br><b>Tip:</b> For the eye area, apply some cleansing milk to                                   |
|---------------------------------------------------------------------------|--------------------------------------------------------------------------------------------------------------------------------------------------------------------------------------------------------------------------------------------------------------------------------------------------------------------------------------------------------------------------------------------------------------------------------------------------------------------------------------------------------------------------------------------------------------------------------------------------------------------------------------------------------------------------------------------------------------------------------------------------------------------------------------------------------------------------------------------------------------------------------------------------------------------------------------------------------------------------------------------------------------------------------------------------------------------------------------------------------------------------------------------------------------------------------------------------------------------------------------------------------------------------------------------------------------------------------------------------------------------------------------------------------------------------------------------------------------------------------------------------------------------------------------------------------------------------------------------------------------------------------------------------------------------------------------------------------------------------------------------------------------------------------------------------------------------------------------------------------------------------------------------------------------------------------------------------------------------------------------------------------------------------------------------------------------------------------------------------------------------------------|-------|---------------------|---------------------------------------------------------------------------------------------------------------------------------------------------------------------------------------------------------------------------------------------------------|
| green asia<br>cleansing milk<br>vegan 2                                   |                                                                                                                                                                                                                                                                                                                                                                                                                                                                                                                                                                                                                                                                                                                                                                                                                                                                                                                                                                                                                                                                                                                                                                                                                                                                                                                                                                                                                                                                                                                                                                                                                                                                                                                                                                                                                                                                                                                                                                                                                                                                                                                                | RT    | 40114<br>200 ml     | a damp cotton pad and gently remove eye make-up.<br>Important ingredients: soya oil, macadamia nut oil, shea butter,<br>jojoba oil, tiger grass extract, lime blossom extract, green tea extract,<br>lemongrass, evening primrose oil, wild rose oil    |
| green asia<br>cleansing tonic<br>vegan 2                                  | Contraction of the second seco | SALON | 40125<br>500 ml     | This refreshing cleansing tonic with lavender and lemongrass<br>revitalizes and regulates the skin after the cleansing milk.<br>The skin is ideally prepared for the facial care products applied afterwards.                                           |
| green asia<br>cleansing tonic<br>vegan 2                                  |                                                                                                                                                                                                                                                                                                                                                                                                                                                                                                                                                                                                                                                                                                                                                                                                                                                                                                                                                                                                                                                                                                                                                                                                                                                                                                                                                                                                                                                                                                                                                                                                                                                                                                                                                                                                                                                                                                                                                                                                                                                                                                                                | RT    | 40124<br>200 ml     | <b>Important ingredients:</b> glycerine, witch hazel extract,<br>tiger grass extract, lime blossom extract, green tea extract,<br>lemongrass, lavender                                                                                                  |
| green asia<br>face scrub<br>veganø 🛛                                      |                                                                                                                                                                                                                                                                                                                                                                                                                                                                                                                                                                                                                                                                                                                                                                                                                                                                                                                                                                                                                                                                                                                                                                                                                                                                                                                                                                                                                                                                                                                                                                                                                                                                                                                                                                                                                                                                                                                                                                                                                                                                                                                                | SALON | 40133<br>           | This refining and effective cream scrub with apricot kernels<br>and caring oils gently and thoroughly removes loose, flaky skin.<br><b>Application:</b> Apply a walnut-sized amount evenly to the face,<br>neck and décolleté using circling movements. |
| green asia<br>face scrub<br>(Cream) veganø 📿                              |                                                                                                                                                                                                                                                                                                                                                                                                                                                                                                                                                                                                                                                                                                                                                                                                                                                                                                                                                                                                                                                                                                                                                                                                                                                                                                                                                                                                                                                                                                                                                                                                                                                                                                                                                                                                                                                                                                                                                                                                                                                                                                                                | RT    | 40131<br><br>50 ml  | Rinse with lukewarm water. Can be applied using Vapozon / Frimator<br>Important ingredients: glycerine, apricot kernels, shea butter,<br>soya oil, tiger grass extract, ginseng extract, green tea extract,<br>macadamia nut oil, jojoba oil, vitamin E |
| <b>green asia<br/>face mask detox</b><br>(Powder) <sup>vegan</sup> ⊘      | Read and Re                                                                                                                                                                                                                                                                                                                                                                                                                                                                                                                                                                                                                                                                                                                                                                                                                                                                       | SALON | 40145<br>500 g      | Our Green Asia face mask contains nutrient-rich green healing clay.<br>The certified quality of the green healing clay containing<br>many minerals is an ideal detox mask for all skin types.<br>It reduces redness, inflammation and severe reactions. |
| <b>green asia<br/>face mask detox</b><br>(Powder) <b>vegan</b> ⊘ <b>⊘</b> |                                                                                                                                                                                                                                                                                                                                                                                                                                                                                                                                                                                                                                                                                                                                                                                                                                                                                                                                                                                                                                                                                                                                                                                                                                                                                                                                                                                                                                                                                                                                                                                                                                                                                                                                                                                                                                                                                                                                                                                                                                                                                                                                | RT    | 40142<br>           | Mix the healing clay powder with the organic aloe vera face gel<br>into a mask. Facial oils, essences, etc. can also be added.<br>Important ingredients: green healing clay                                                                             |