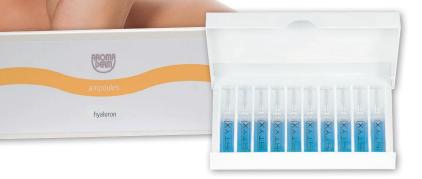

The full ampoules product range can be found on pages 18 and 19!

| face ampulles<br>age repair<br>vegan <sub>o</sub>           | RETAIL<br>44023<br>3x2 ml | The complex of active ingredients that repairs skin also plumps<br>up fine lines and wrinkles from the inside and keeps you "younger<br>for longer" at the same time.<br><b>Application:</b> Apply evenly to cleansed skin and gently pat in. The ampoules are<br>suitable for the face, neck and décolleté. Leave out the eye area.<br><b>Important ingredients:</b> hyaluronic acid, marjoram extract (activates<br>the skin's own production of hyaluronic acid), green tea extract |
|-------------------------------------------------------------|---------------------------|----------------------------------------------------------------------------------------------------------------------------------------------------------------------------------------------------------------------------------------------------------------------------------------------------------------------------------------------------------------------------------------------------------------------------------------------------------------------------------------|
| face ampulles<br>beauty express<br>vegan                    | 44013<br><br>3x2 ml       | Rose of Jericho visibly improves the structure of tired skin instantly<br>and is fast acting for extra beautiful effects.<br><b>Application:</b> see above<br><b>Important ingredients:</b> extracts of: verbena, birch, sandalwood,<br>ivy and rose of Jericho (resurrection plant)                                                                                                                                                                                                   |
| face ampulles<br>beauty teint<br>vegan                      | 44033<br><br>3x2 ml       | Witch hazel helps refine the complexion of skin with large pores,<br>leaving it looking more beautiful.<br><b>Application:</b> see above<br><b>Important ingredients:</b> extracts of: witch hazel, birch, ivy                                                                                                                                                                                                                                                                         |
| face ampulles<br>hyaluron care<br>vegan                     | 44003<br><br>3x2ml        | Hyaluronic acid intensively moisturizes and activates collagen<br>fibers, increasing skin firmness for a plump appearance.<br><b>Application:</b> see above<br><b>Important ingredients</b> concentrated hyaluronic acid, natural colours                                                                                                                                                                                                                                              |
| aloe vera<br>face gel<br>organic<br>certified<br>vegana & 2 | 40151<br><br>50 ml        | This light aloe vera gel with pure leaf gel is a real all-rounder.<br>It calms, regenerates and moisturizes skin.<br>Aloe vera gel can be <b>applied</b> versatilely, on its own as daily moisturizer,<br>at the salon as a substitute for ampoules or to be absorbed using ultrasonic.<br><b>Important ingredients:</b> aloe vera leaf gel, glycerine, algae extract                                                                                                                  |