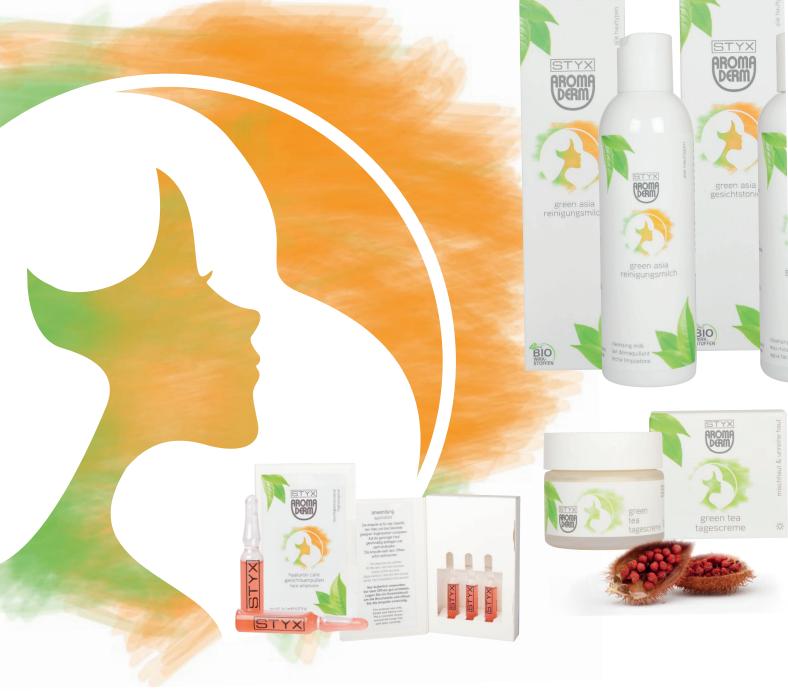

# Certified *Skin care* for natural *beauty*

We have combined the active ingredients of the **Green Tea range** with those of the **Centella Asiatica range** and created **basic skin care products for all skin** types. The care products for cleansing, mechanical exfoliating and the Detox Mask with Aloe Vera face gel create a fresh and efficient base for any facial treatment and skin care at home.

| green asia<br>cleansing milk<br>vegan 2                                   |                                                                                                                                                                                                                                                                                                                                                                                                                                                                                                                                                                                                                                                                                                                                                                                                                                                                                                                                                                                                                                                                                                                                                                                                                                                                                                                                                                                                                                                                                                                                                                                                                                                                                                                                                                                                                                                                                                                                                                                                                                                                                                                                | SALON | 40115<br><br>500 ml | This gentle facial cleansing milk with tiger grass extract<br>and lime blossom extract cleanses deeply and removes<br>make-up residue at the same time.<br><b>Tip:</b> For the eye area, apply some cleansing milk to                                   |
|---------------------------------------------------------------------------|--------------------------------------------------------------------------------------------------------------------------------------------------------------------------------------------------------------------------------------------------------------------------------------------------------------------------------------------------------------------------------------------------------------------------------------------------------------------------------------------------------------------------------------------------------------------------------------------------------------------------------------------------------------------------------------------------------------------------------------------------------------------------------------------------------------------------------------------------------------------------------------------------------------------------------------------------------------------------------------------------------------------------------------------------------------------------------------------------------------------------------------------------------------------------------------------------------------------------------------------------------------------------------------------------------------------------------------------------------------------------------------------------------------------------------------------------------------------------------------------------------------------------------------------------------------------------------------------------------------------------------------------------------------------------------------------------------------------------------------------------------------------------------------------------------------------------------------------------------------------------------------------------------------------------------------------------------------------------------------------------------------------------------------------------------------------------------------------------------------------------------|-------|---------------------|---------------------------------------------------------------------------------------------------------------------------------------------------------------------------------------------------------------------------------------------------------|
| green asia<br>cleansing milk<br>vegan 2                                   |                                                                                                                                                                                                                                                                                                                                                                                                                                                                                                                                                                                                                                                                                                                                                                                                                                                                                                                                                                                                                                                                                                                                                                                                                                                                                                                                                                                                                                                                                                                                                                                                                                                                                                                                                                                                                                                                                                                                                                                                                                                                                                                                | RT    | 40114<br>200 ml     | a damp cotton pad and gently remove eye make-up.<br>Important ingredients: soya oil, macadamia nut oil, shea butter,<br>jojoba oil, tiger grass extract, lime blossom extract, green tea extract,<br>lemongrass, evening primrose oil, wild rose oil    |
| green asia<br>cleansing tonic<br>vegan 2                                  | Contraction of the second seco | SALON | 40125<br>500 ml     | This refreshing cleansing tonic with lavender and lemongrass<br>revitalizes and regulates the skin after the cleansing milk.<br>The skin is ideally prepared for the facial care products applied afterwards.                                           |
| green asia<br>cleansing tonic<br>vegan 2                                  |                                                                                                                                                                                                                                                                                                                                                                                                                                                                                                                                                                                                                                                                                                                                                                                                                                                                                                                                                                                                                                                                                                                                                                                                                                                                                                                                                                                                                                                                                                                                                                                                                                                                                                                                                                                                                                                                                                                                                                                                                                                                                                                                | RT    | 40124<br>200 ml     | <b>Important ingredients:</b> glycerine, witch hazel extract,<br>tiger grass extract, lime blossom extract, green tea extract,<br>lemongrass, lavender                                                                                                  |
| green asia<br>face scrub<br>veganø 🛛                                      |                                                                                                                                                                                                                                                                                                                                                                                                                                                                                                                                                                                                                                                                                                                                                                                                                                                                                                                                                                                                                                                                                                                                                                                                                                                                                                                                                                                                                                                                                                                                                                                                                                                                                                                                                                                                                                                                                                                                                                                                                                                                                                                                | SALON | 40133<br>           | This refining and effective cream scrub with apricot kernels<br>and caring oils gently and thoroughly removes loose, flaky skin.<br><b>Application:</b> Apply a walnut-sized amount evenly to the face,<br>neck and décolleté using circling movements. |
| green asia<br>face scrub<br>(Cream) veganø 📿                              |                                                                                                                                                                                                                                                                                                                                                                                                                                                                                                                                                                                                                                                                                                                                                                                                                                                                                                                                                                                                                                                                                                                                                                                                                                                                                                                                                                                                                                                                                                                                                                                                                                                                                                                                                                                                                                                                                                                                                                                                                                                                                                                                | RT    | 40131<br><br>50 ml  | Rinse with lukewarm water. Can be applied using Vapozon / Frimator<br>Important ingredients: glycerine, apricot kernels, shea butter,<br>soya oil, tiger grass extract, ginseng extract, green tea extract,<br>macadamia nut oil, jojoba oil, vitamin E |
| <b>green asia<br/>face mask detox</b><br>(Powder) <sup>vegan</sup> ⊘      | Read and Re                                                                                                                                                                                                                                                                                                                                                                                                                                                                                                                                                                                                                                                                                                                                                                                                                                                                       | SALON | 40145<br>500 g      | Our Green Asia face mask contains nutrient-rich green healing clay.<br>The certified quality of the green healing clay containing<br>many minerals is an ideal detox mask for all skin types.<br>It reduces redness, inflammation and severe reactions. |
| <b>green asia<br/>face mask detox</b><br>(Powder) <b>vegan</b> ⊘ <b>⊘</b> |                                                                                                                                                                                                                                                                                                                                                                                                                                                                                                                                                                                                                                                                                                                                                                                                                                                                                                                                                                                                                                                                                                                                                                                                                                                                                                                                                                                                                                                                                                                                                                                                                                                                                                                                                                                                                                                                                                                                                                                                                                                                                                                                | RT    | 40142<br>           | Mix the healing clay powder with the organic aloe vera face gel<br>into a mask. Facial oils, essences, etc. can also be added.<br>Important ingredients: green healing clay                                                                             |

The STYX/AROMA DERM philosophy consists of **aroma**therapy combined with **derma**tology. Genuine natural cosmetics from Austria guarantee holistic beauty and well-being for you and your customers.

The new design symbolizes a new generation of certified natural cosmetics in the salon and for your customers at home. The innovative, practical and handy 150 ml tubes are easy and hygienic to use when working in the salon.

The full ampoules product range can be found on pages 18 and 19!

| face ampulles<br>age repair<br>vegan <sub>o</sub>           | RETAIL<br>44023<br>3x2 ml | The complex of active ingredients that repairs skin also plumps<br>up fine lines and wrinkles from the inside and keeps you "younger<br>for longer" at the same time.<br><b>Application:</b> Apply evenly to cleansed skin and gently pat in. The ampoules are<br>suitable for the face, neck and décolleté. Leave out the eye area.<br><b>Important ingredients:</b> hyaluronic acid, marjoram extract (activates<br>the skin's own production of hyaluronic acid), green tea extract |
|-------------------------------------------------------------|---------------------------|----------------------------------------------------------------------------------------------------------------------------------------------------------------------------------------------------------------------------------------------------------------------------------------------------------------------------------------------------------------------------------------------------------------------------------------------------------------------------------------|
| face ampulles<br>beauty express<br>vegan                    | 44013<br><br>3x2 ml       | Rose of Jericho visibly improves the structure of tired skin instantly<br>and is fast acting for extra beautiful effects.<br><b>Application:</b> see above<br><b>Important ingredients:</b> extracts of: verbena, birch, sandalwood,<br>ivy and rose of Jericho (resurrection plant)                                                                                                                                                                                                   |
| face ampulles<br>beauty teint<br>vegan                      | 44033<br><br>3x2 ml       | Witch hazel helps refine the complexion of skin with large pores,<br>leaving it looking more beautiful.<br><b>Application:</b> see above<br><b>Important ingredients:</b> extracts of: witch hazel, birch, ivy                                                                                                                                                                                                                                                                         |
| face ampulles<br>hyaluron care<br>vegan                     | 44003<br><br>3x2ml        | Hyaluronic acid intensively moisturizes and activates collagen<br>fibers, increasing skin firmness for a plump appearance.<br><b>Application:</b> see above<br><b>Important ingredients</b> concentrated hyaluronic acid, natural colours                                                                                                                                                                                                                                              |
| aloe vera<br>face gel<br>organic<br>certified<br>vegana & 2 | 40151<br><br>50 ml        | This light aloe vera gel with pure leaf gel is a real all-rounder.<br>It calms, regenerates and moisturizes skin.<br>Aloe vera gel can be <b>applied</b> versatilely, on its own as daily moisturizer,<br>at the salon as a substitute for ampoules or to be absorbed using ultrasonic.<br><b>Important ingredients:</b> aloe vera leaf gel, glycerine, algae extract                                                                                                                  |